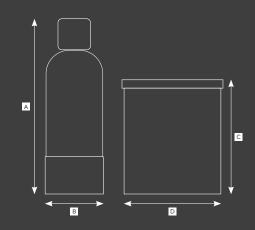

# Commercial Hot Water Softeners Simplex Configuration Sizes

| Model                      | CS30 | CS50 | CS80 |
|----------------------------|------|------|------|
| A (mm) - cylinder          | 1110 | 1592 | 1592 |
| B (mm) - cylinder          | 254  | 254  | 331  |
| C (mm) - brine tank        | 850  | 775  | 975  |
| D (mm) - brine tank        | 550  | 680  | 685  |
| Salt (kg) per regeneration | 4.2  |      | 10.5 |